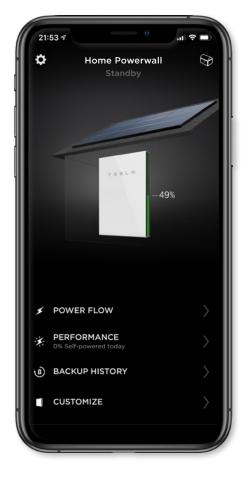

# 24/7 Mobile Monitoring Control your Powerwall and track your energy usage in real time

Plan ahead for every season and watch your energy flow on a daily, weekly or monthly basis.

Manage your features and track your excess energy with instant notifications and easy navigation Customise your system with performance modes and backup protection during severe weather

Watch your energy flow in real time and monitor your home's energy independence

Monitor what energy you produce and control your self-powered system with 24/7 access using the Tesla app.