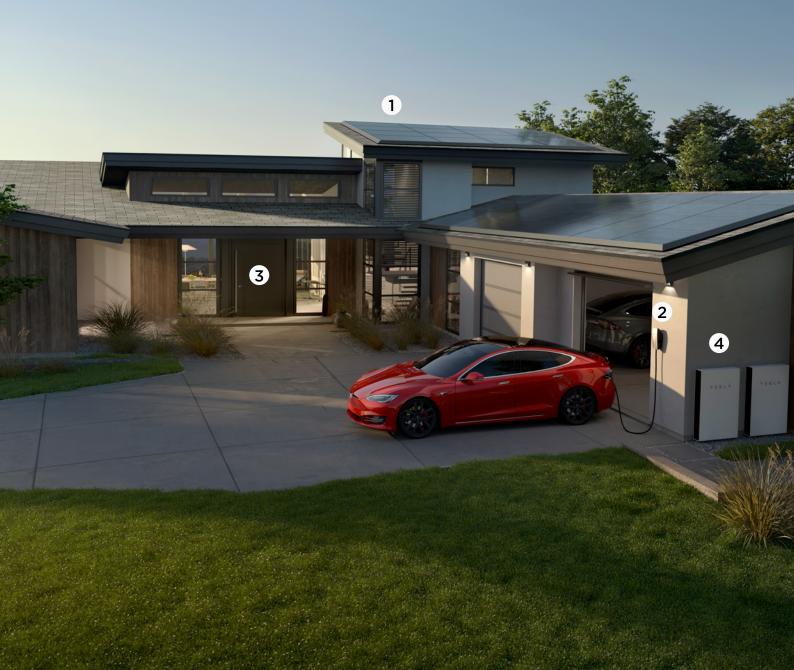

## Your Tesla Ecosystem

Solar panels convert the sun's rays into usable energy for your home and tops up your Powerwall with clean energy to use when you need it

### 2 Charging

Charging at home is as easy as charging your smartphone. Just plug your Tesla vehicle in overnight and wake up to a full battery

#### 3 Power Everything

Powerwall's 5kW continuous and 7kW peak power output allows you to power everything from your ights and refrigerator to your washing machine

# 4 Tesla Powerwall & Backup Power

A home battery that stores excess energy from your solar panels for use day or night to self-power your home and vehicle, even during a blackout