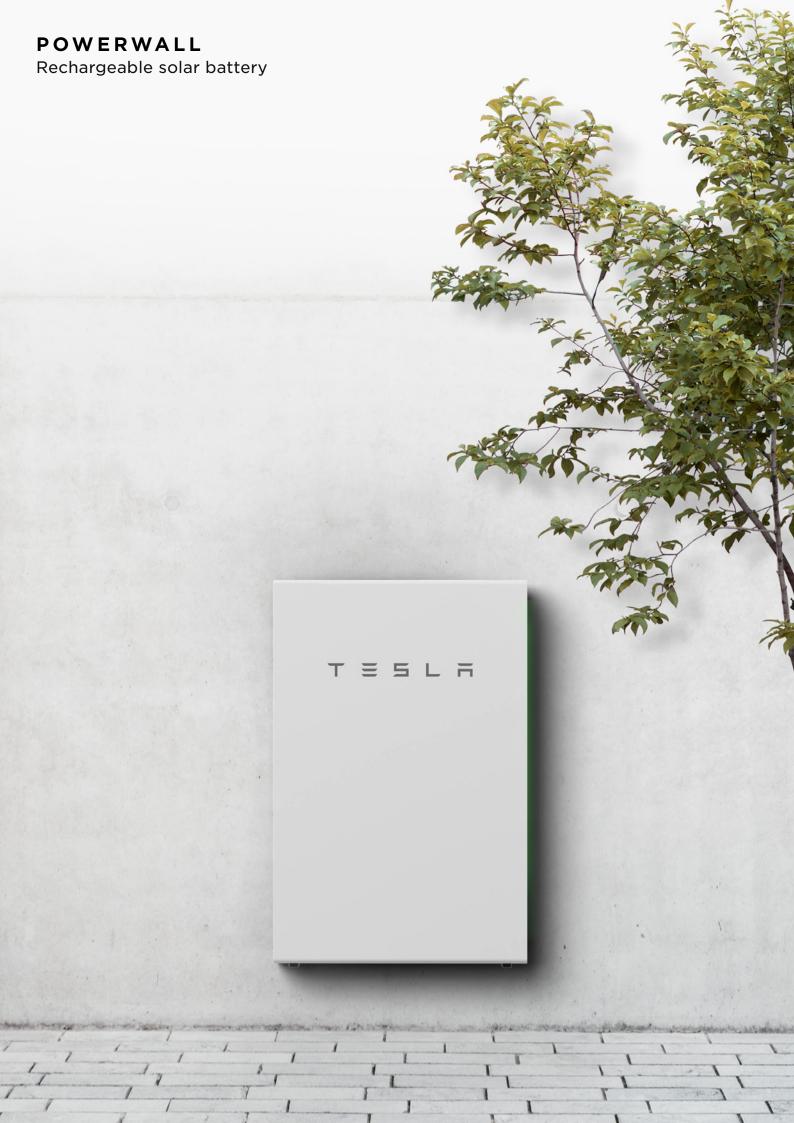

# 4 Tesla Powerwall & Backup Power

A home battery that stores excess energy from your solar panels for use day or night to self-power your home and vehicle, even during a blackout

### Product Overview

Power your home and electric vehicle with renewable energy you control and reduce your reliance on the grid.

With solar, you typically generate more clean energy than you need. By combining with Powerwall, a rechargeable home battery, you can store excess energy from your solar panels for use anytime—even during a power outage.