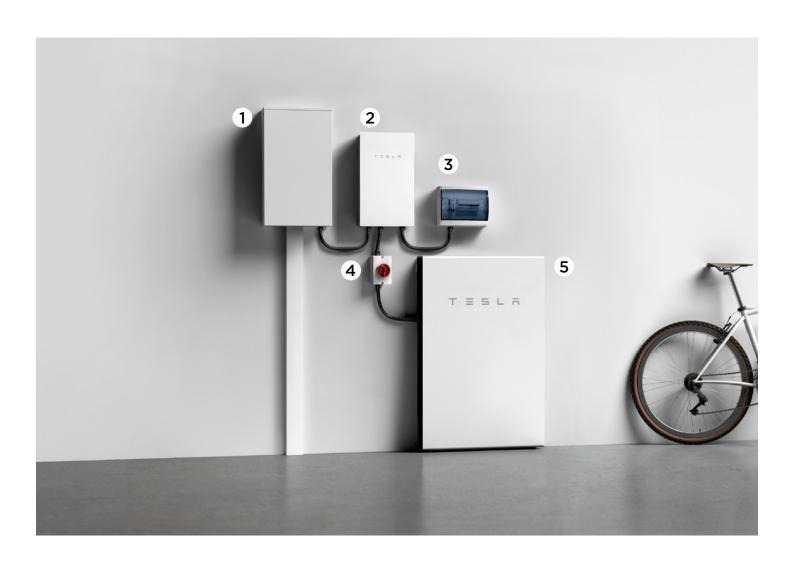

5 kW

Operating temperature

-20°c to 50°c

Peak power

7 kW

1 Meter box

2 Gateway

3 Distribution board

4 Isolator

5 Powerwall