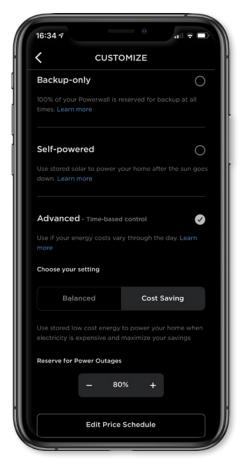

# 24/7 Mobile Monitoring Control your Powerwall and track your energy usage in real time

Plan ahead for every season and watch your energy flow on a daily, weekly or monthly basis.

Manage your features and track your excess energy with instant notifications and easy navigation Customise your system with performance modes and backup protection during severe weather

Watch your energy flow in real time and monitor your home's energy independence