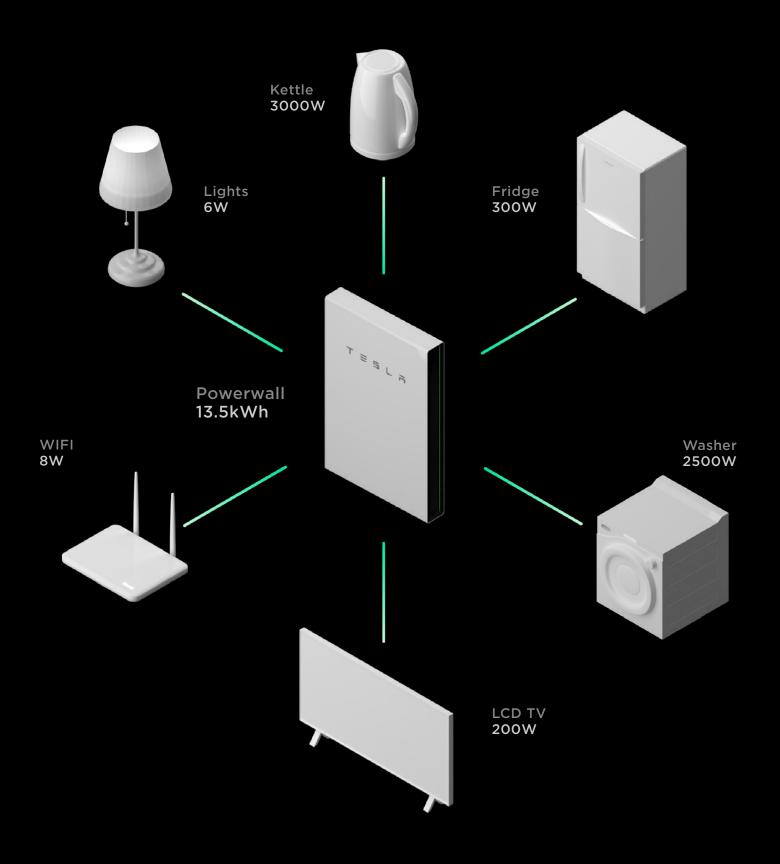

#### 3 Power Everything

Powerwall's 5kW continuous and 7kW peak power output allows you to power everything from your ights and refrigerator to your washing machine

With an integrated inverter, the all-in-one construction provides one of the most affordable home battery systems in terms of cost per kWh.

Specifications

Usable capacity

13.5 kWh

Scalable

Up to 10 Powerwalls