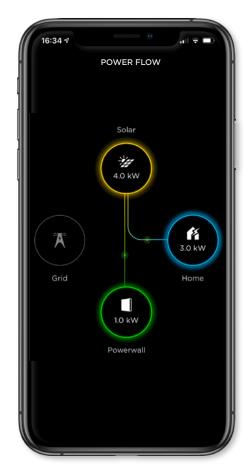

e sun's rays into usable energy for your home and tops up your Powerwall with clean energy to use when you need it

# 4 Tesla Powerwall & Backup Power

A home battery that stores excess energy from your solar panels for use day or night to self-power your home and vehicle, even during a blackout

### 2 Charging

Charging at home is as easy as charging your smartphone. Just plug your Tesla vehicle in overnight and wake up to a full battery

#### 3 Power Everything

Powerwall's 5kW continuous and 7kW peak power output allows you to power everything from your ights and refrigerator to your washing machine



# 24/7 Mobile Monitoring Control your Powerwall and track your energy usage in real time

Plan ahead for every season and watch your energy flow on a daily, weekly or monthly basis.







Manage your features and track your excess energy with instant notifications and easy navigation Customise your system with performance modes and backup protection during severe weather

Watch your energy flow in real time and monitor your home's energy independence

# Compact and Simple Lowering cost and complexity

With easy installation and no maintenance, Powerwall is a completely automated system designed for any home.

Liquid thermal controls, independent fuses and touch-safe technology deliver maximum battery life and added safety.

With an integrated inverter, the all-in-one construction provides one of the most affordable home battery systems in terms of cost per kWh.



Specifications

Usable capacity

13.5 kWh

Scalable

Up to 10 Powerwalls

Efficiency

90% Round-trip

Weight